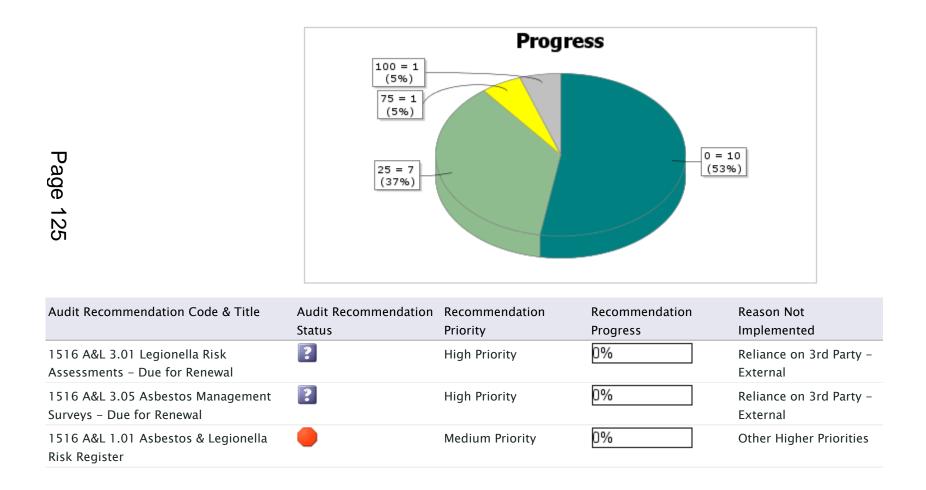

## Implementation of Agreed Management Actions 2016/17

**Quarter 3 - 2nd Implementation Reviews** 

| Audit Recommendation Code & Title                     | Audit Recommendation<br>Status | Recommendation<br>Priority | Recommendation<br>Progress | Reason Not<br>Implemented           |
|-------------------------------------------------------|--------------------------------|----------------------------|----------------------------|-------------------------------------|
| 1516 A&L 2.01 Asbestos/Legionella<br>Management Plans | ?                              | Medium Priority            | 0%                         | Other Higher Priorities             |
| 1516 A&L 3.02 Invoices                                | ?                              | Medium Priority            | 0%                         | Reliance on 3rd Party -<br>External |
| 1516 A&L 4.03 Asbestos Management<br>Surveys          | ?                              | Medium Priority            | 0%                         | Reliance on 3rd Party -<br>External |
| 1516 OD 01 Absence PI's                               | •                              | Medium Priority            | 0%                         | Other Higher Priorities             |
| 1516 OD 05 Training Identification                    | ?                              | Medium Priority            | 0%                         | Reliance on 3rd Party –<br>Internal |
| 6 OD 08 Risk Registers                                | •                              | Medium Priority            | 0%                         | Other Higher Priorities             |
| <b>G</b> 16 SC&VA 1.2 Records Management<br>Policy    | ?                              | Medium Priority            | 0%                         | Reliance on 3rd Party –<br>Internal |
| 26                                                    |                                |                            |                            |                                     |